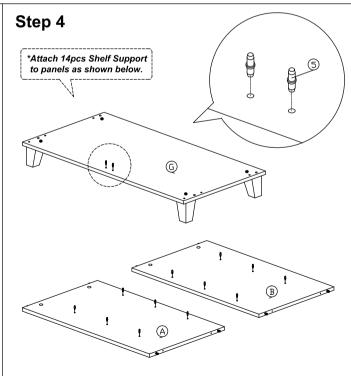

## Model: FP - 1201

| Dowel / Cam - Lock Installation |  |  |  |
|---------------------------------|--|--|--|
|                                 |  |  |  |

| Hardware List |                    |                                         |       |  |
|---------------|--------------------|-----------------------------------------|-------|--|
| No.           | SHAPE              | DESCRIPTION                             | Qty.  |  |
| 1             | O.                 | 8x25mm Wood Dowel                       | 12Pcs |  |
| 2             |                    | 15MM<br>Titus Mini Fix                  | 4Sets |  |
| 3             | <del></del>        | M4x38mm Screw                           | 4Pcs  |  |
| 4             | <b>4000000</b> (0) | M7x40mm Screw                           | 4Pcs  |  |
| 5             | 000                | Shelf Support                           | 14Pcs |  |
| 6             | <b>®</b>           | M6x22 Steel Bracket                     | 4Pcs  |  |
| 7             |                    | Nail                                    | 25Pcs |  |
| 8             |                    | Brown Magnet 2 Pin<br>M3x12mm Screw     | 2Sets |  |
| 9             | <b></b>            | Handle (9988)<br>M4x30mm (Handle Screw) | 2Sets |  |
| 10            |                    | Wooden Leg                              | 4Pcs  |  |
| 11            |                    | L Key                                   | 1Pc   |  |