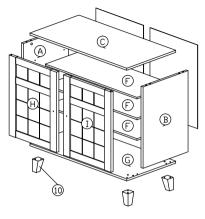

8mm Screw                           | 4Pcs  |  |
| 4             | <b>4000000</b> (0) | M7x40mm Screw                           | 4Pcs  |  |
| 5             | 000                | Shelf Support                           | 14Pcs |  |
| 6             | <b>®</b>           | M6x22 Steel Bracket                     | 4Pcs  |  |
| 7             |                    | Nail                                    | 25Pcs |  |
| 8             |                    | Brown Magnet 2 Pin<br>M3x12mm Screw     | 2Sets |  |
| 9             | <b></b>            | Handle (9988)<br>M4x30mm (Handle Screw) | 2Sets |  |
| 10            |                    | Wooden Leg                              | 4Pcs  |  |
| 11            |                    | L Key                                   | 1Pc   |  |

## Part List