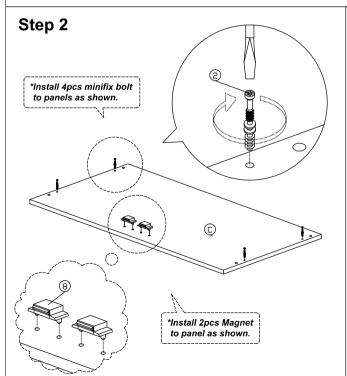

## Model: FP - 1201

| Dowel / Cam - Lock Installation |  |  |  |
|---------------------------------|--|--|--|
|                                 |  |  |  |

| Hardware List |                    |                                         |       |  |
|---------------|--------------------|-----------------------------------------|-------|--|
| No.           | SHAPE              | DESCRIPTION                             | Qty.  |  |
| 1             | O.                 | 8x25mm Wood Dowel                       | 12Pcs |  |
| 2             |                    | 15MM<br>Titus Mini Fix                  | 4Sets |  |
| 3             | <del></del>        | M4x38mm Screw                           | 4Pcs  |  |
| 4             | <b>4000000</b> (0) | M7x40mm Screw                           | 4Pcs  |  |
| 5             | 000                | Shelf Support                           | 14Pcs |  |
| 6             | <b>®</b>           | M6x22 Steel Bracket                     | 4Pcs  |  |
| 7             |                    | Nail                                    | 25Pcs |  |
| 8             |                    | Brown Magnet 2 Pin<br>M3x12mm Screw     | 2Sets |  |
| 9             | <b></b>            | Handle (9988)<br>M4x30mm (Handle Screw) | 2Sets |  |
| 10            |                    | Wooden Leg                              | 4Pcs  |  |
| 11            |                    | L Key                                   | 1Pc   |  |