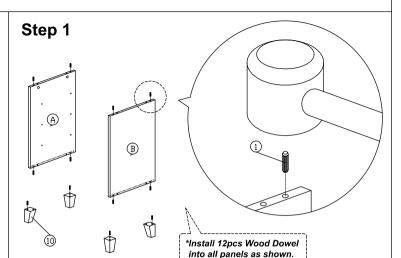

## Model: FP - 1201

| Dowel / Cam - Lock Installation |  |  |  |
|---------------------------------|--|--|--|
|                                 |  |  |  |

| Hardware List |                    |                                         |       |  |
|---------------|--------------------|-----------------------------------------|-------|--|
| No.           | SHAPE              | DESCRIPTION                             | Qty.  |  |
| 1             | O.                 | 8x25mm Wood Dowel                       | 12Pcs |  |
| 2             |                    | 15MM<br>Titus Mini Fix                  | 4Sets |  |
| 3             | <del></del>        | M4x38mm Screw                           | 4Pcs  |  |
| 4             | <b>4000000</b> (0) | M7x40mm Screw                           | 4Pcs  |  |
| 5             | 000                | Shelf Support                           | 14Pcs |  |
| 6             | <b>®</b>           | M6x22 Steel Bracket                     | 4Pcs  |  |
| 7             |                    | Nail                                    | 25Pcs |  |
| 8             |                    | Brown Magnet 2 Pin<br>M3x12mm Screw     | 2Sets |  |
| 9             | <b></b>            | Handle (9988)<br>M4x30mm (Handle Screw) | 2Sets |  |
| 10            |                    | Wooden Leg                              | 4Pcs  |  |
| 11            |                    | L Key                                   | 1Pc   |  |