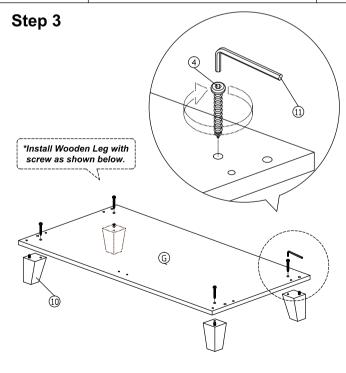

## Model: FP - 1201

| Dowel / Cam - Lock Installation |  |  |  |
|---------------------------------|--|--|--|
|                                 |  |  |  |

| Hardware List |                    |                                         |       |  |
|---------------|--------------------|-----------------------------------------|-------|--|
| No.           | SHAPE              | DESCRIPTION                             | Qty.  |  |
| 1             | O.                 | 8x25mm Wood Dowel                       | 12Pcs |  |
| 2             |                    | 15MM<br>Titus Mini Fix                  | 4Sets |  |
| 3             | <del></del>        | M4x38mm Screw                           | 4Pcs  |  |
| 4             | <b>4000000</b> (0) | M7x40mm Screw                           | 4Pcs  |  |
| 5             | 000                | Shelf Support                           | 14Pcs |  |
| 6             | <b>®</b>           | M6x22 Steel Bracket                     | 4Pcs  |  |
| 7             |                    | Nail                                    | 25Pcs |  |
| 8             |                    | Brown Magnet 2 Pin<br>M3x12mm Screw     | 2Sets |  |
| 9             | <b></b>            | Handle (9988)<br>M4x30mm (Handle Screw) | 2Sets |  |
| 10            |                    | Wooden Leg                              | 4Pcs  |  |
| 11            |                    | L Key                                   | 1Pc   |  |