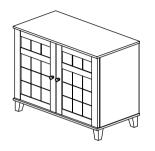

## **Assembly Instruction**

## Model: FP - 1201

| Dowel / Cam - Lock Installation |  |  |  |
|---------------------------------|--|--|--|
|                                 |  |  |  |

| Hardware List |                    |                                         |       |  |
|---------------|--------------------|-----------------------------------------|-------|--|
| No.           | SHAPE              | DESCRIPTION                             | Qty.  |  |
| 1             | O.                 | 8x25mm Wood Dowel                       | 12Pcs |  |
| 2             |                    | 15MM<br>Titus Mini Fix                  | 4Sets |  |
| 3             | <del></del>        | M4x38mm Screw                           | 4Pcs  |  |
| 4             | <b>4000000</b> (0) | M7x40mm Screw                           | 4Pcs  |  |
| 5             | 000                | Shelf Support                           | 14Pcs |  |
| 6             | <b>®</b>           | M6x22 Steel Bracket                     | 4Pcs  |  |
| 7             |                    | Nail                                    | 25Pcs |  |
| 8             |                    | Brown Magnet 2 Pin<br>M3x12mm Screw     | 2Sets |  |
| 9             | <b></b>            | Handle (9988)<br>M4x30mm (Handle Screw) | 2Sets |  |
| 10            |                    | Wooden Leg                              | 4Pcs  |  |
| 11            |                    | L Key                                   | 1Pc   |  |